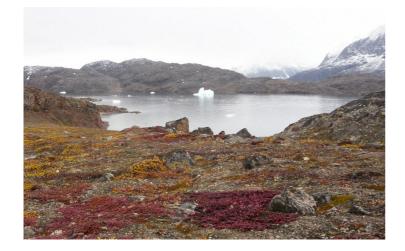

## East Greenland, Scoresby Sund - Aurora Borealis, Including Long Hikes

The East Greenland – Scoresby Sund cruise crosses the Arctic Circle into the home waters of multiple species of whale. The expedition will spot huge icebergs as it journeys into the largest and deepest fjord system in the world. Along the way the Northern Lights is guiding our way.