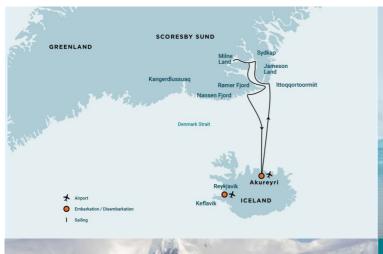

## East Greenland, Scoresby Sund - Aurora Borealis, Including Long Hikes

The East Greenland – Scoresby Sund cruise crosses the Arctic Circle into the home waters of multiple species of whale. The expedition will spot huge icebergs as it journeys into the largest and deepest fjord system in the world. Along the way the Northern Lights is guiding our way.