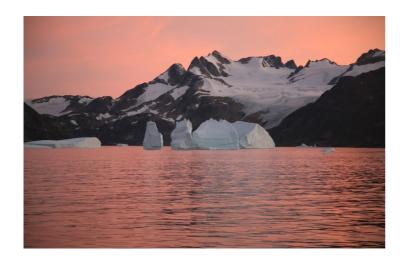

## East Greenland, Scoresby Sund - Aurora Borealis, Including Long Hikes

The East Greenland – Scoresby Sund cruise crosses the Arctic Circle into the home waters of multiple species of whale. The expedition will spot huge icebergs as it journeys into the largest and deepest fjord system in the world. Along the way the Northern Lights is guiding our way.