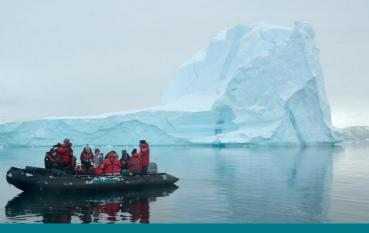

## East Greenland, Scoresby Sund - Aurora Borealis, Including Long Hikes

The East Greenland – Scoresby Sund cruise crosses the Arctic Circle into the home waters of multiple species of whale. The expedition will spot huge icebergs as it journeys into the largest and deepest fjord system in the world. Along the way the Northern Lights is guiding our way.