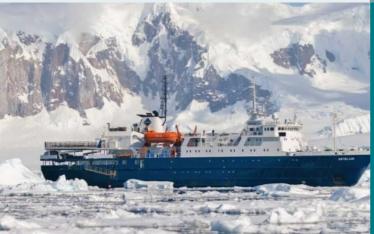

## m/v Ortelius

Length: 90.95 meters Breadth: 17.20 meters Draft: 5.4 meters

Ice class : UL1 (Equivalent to 1A) Displacement : 4090 tonnes Propulsion : 6 ZL 40/48 SULZER

Speed: 10.5 knots average cruising speed Passengers: 108 passengers in 50 cabins Staff & crew: Crew 44 | Guides 8 | Doctor 1